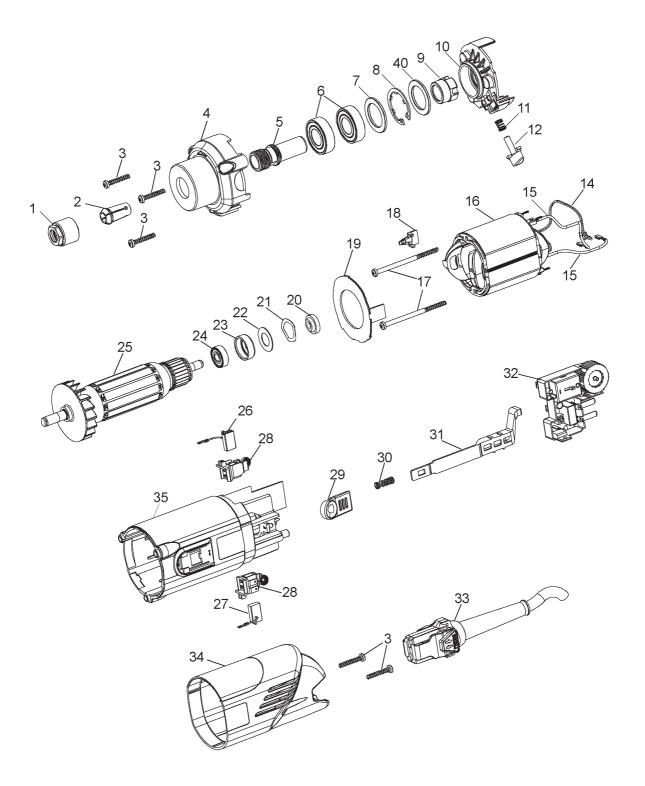

## 06082206

SPARE & WEAR PART LIST MILLING MOTOR 1050 FME-1 (230V)

| Pos A | Cant. | Pieza \$                                                              | € \$  |
|-------|-------|-----------------------------------------------------------------------|-------|
| 3     | 5     | Lensing screw                                                         | 1,93  |
| 4     | 1     | motor flange standard                                                 | 20,09 |
| 5     | 1     | Collet chuck                                                          | 19,58 |
| 6     | 2     | *Deep groove ball bearing                                             | 7,98  |
| 7     | 1     | Supporting disc                                                       | 4,61  |
| 8     | 1     | Fuse ring                                                             | 2,31  |
| 9     | 1     | Lock disk                                                             | 9,85  |
| 10    | 1     | Locking cover                                                         | 15,43 |
| 11    | 1     | compression spring                                                    | 3,46  |
| 12    | 1     | *locking pin                                                          | 7,29  |
| 14    | 1     | PTC resistor with connector                                           | 6,02  |
| 15    | 1     | Litz wire with flat plug                                              | 2,95  |
| 16    | 1     | stator                                                                | 27,76 |
| 17    | 2     | Lensing screw                                                         | 1,93  |
| 18    | 1     | *PTC holder                                                           | 2,95  |
| 19    | 1     | air guide ring                                                        | 5,51  |
| 20    | 1     | *Magnetic ring                                                        | 11,04 |
| 21    | 1     | Ball bearing alignment disc                                           | 3,97  |
| 22    | 1     | Pass disk                                                             | 2,31  |
| 23    | 1     | *Antivibration bearing                                                | 2,95  |
| 24    | 1     | *Deep groove ball bearing                                             | 4,00  |
| 25    | 1     | *Anchor                                                               | 35,44 |
| 26    | 1     | *Coal w. silicone damping (for allmilling motors)                     | 6,81  |
| 27    | 1     | *Coal w. silicone damping u.Abschaltung (for all milling motors)      | 8,62  |
| 28    | 2     | *coal holder                                                          | 5,51  |
| 29    | 1     | slide switch                                                          | 7,29  |
| 30    | 1     | compression spring                                                    | 3,46  |
| 31    | 1     | Switch rod long                                                       | 9,98  |
| 32    | 1     | Electronic speedometer control 1050 FME-1 230V for power cable module | 71,15 |
| 33    | 1     | *AMB/Kress power cable module                                         | 24,97 |
| 34    | 1     | *housing cup                                                          | 9,85  |
| 35    | 1     | *motor housing                                                        | 18,93 |
|       |       |                                                                       |       |